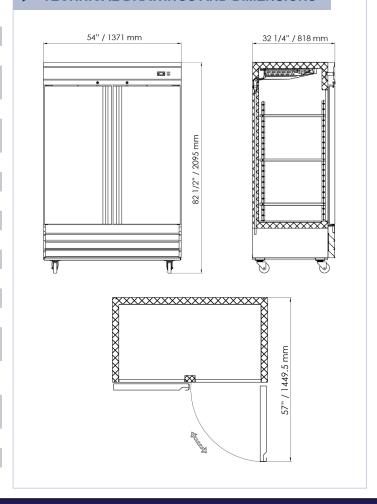

## ► TECHNICAL DRAWINGS AND DIMENSIONS

R290

Cyclopentane

Ventilated

2

6

27 kg. / 60 lbs.

54" x 32 1/4" x 82 1/2" 1371 x 818 x 2095 mm

49.4" x 27" x 60.2" 1255 x 688 x 1530 mm

56 6/8" x 35" x 83 4/8" 1440 x 890 x 2120 mm

47 cu. ft. / 1321 L

447 lbs. / 203 kg.

513 lbs. / 233 kg.