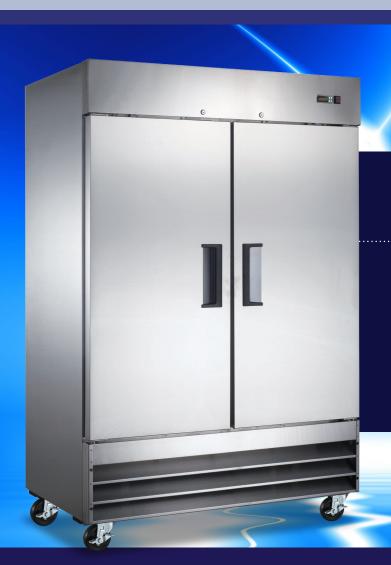

# 54-INCH REACH-IN SOLID DOOR REFRIGERATOR

Item: 50026 | Model: RE-CN-0041-HC

# High Performance and Quality Commercial Refrigerator

Omcan's 54-inch Reach-In Solid Door Refrigerator helps you to store food, beverages, and other ingredients while keeping their freshness at safe temperature. Featuring automatic defrost system, this refrigerator also uses Hydro-Carbon R290 refrigerant which is environmentally friendly and more efficient.

#### **FEATURES**

- Stainless steel interior and exterior
- Refrigeration system keeps food at safe temperatures between 33°F and 41°F (0.5°C to 5°C)
- Self-closing doors with 90 degree stay-open feature
- Adjustable heavy-duty PVC coated shelves
- Electronic control system makes it easy to adjust temperature set point and defrost frequency
- Removable installation board makes it easy to access condenser coil for cleaning and service
- Uses Hydro-Carbon R290 refrigerant which is environmentally friendly and more efficient