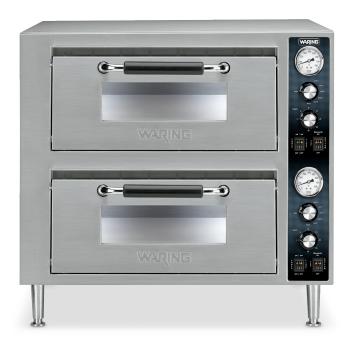

#### **MAIN FEATURES**

- Ceramic decks hold 18" diameter pizzas
- Two independent chambers with separate deck controls bake at different temperatures simultaneously
- Separate, 30-minute timers with audible alerts for each chamber
- Independent ON/OFF controls for top and bottom elements in each chamber
- Temperature up to 800°F/426°C
- Stainless steel exterior, aluminized steel interior with a light in each chamber
- Includes two ceramic pizza stones
- 4" adjustable legs
- Limited One Year Warranty

#### **SALES FEATURES**

Make fresh, delicious baked pizza or other hot snacks with the Waring® WPO750 double-deck, dual chamber pizza oven. Two independent chambers with their own deck controls can operate at different temperatures simultaneously. Each ceramic pizza deck holds an 18" diameter pizza and accommodates standard half-size sheet pans. Fully insulated stainless steel exterior with a consistent interior temperature.