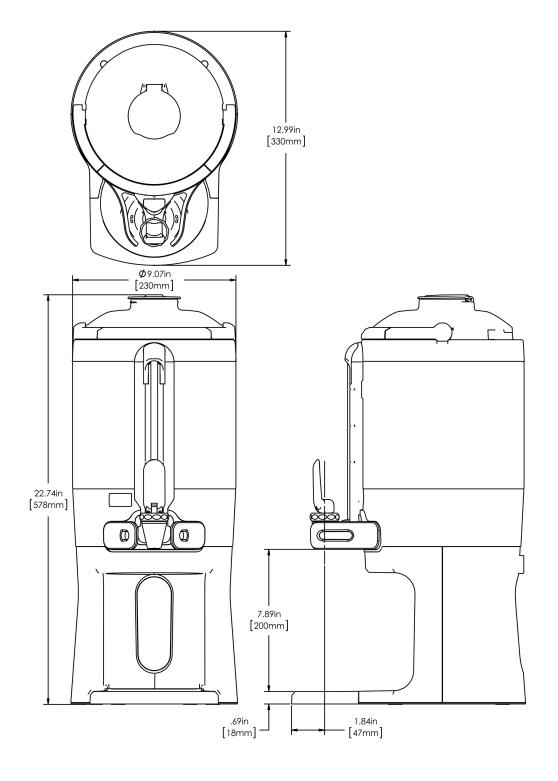

## 1.5Gal(5.7L) TF Srvr w/Base, MSG GEN3

Height: 22.7" Width: 9.2" (57.7cm)

(23.4cm)

Depth: 13.0" (33.0cm)

- · Vacuum insulated to keep coffee hot for hours
- Ideal for use with Twin or Single Infusion Series Brewers
- · Brew-through design with flip lid cover
- Soft-grip bail handle for easy transportation
- Self-locking stand allows for multiple brewing and serving options
- · Large cup clearance allows for dispensing into cups, decanters and thermal carafes
- Integrated sight gauge assembly allows for easy cleaning
- · Sturdy aluminum faucet guard keeps faucet area clean and protected
- Drip tray is easily removed for cleaning or to provide extra clearance for dispensing into pitchers

## **Holding Capacity**

| English | Metric |
|---------|--------|
| 192 oz. | 5.7 L  |

**WARNING:** 

| Unit    |          |         |          | Shipping |          |          |            |                       |
|---------|----------|---------|----------|----------|----------|----------|------------|-----------------------|
|         | Height   | Width   | Depth    | Height   | Width    | Depth    | Weight     | Volume                |
| English | 22.7 in. | 9.2 in. | 13.0 in. | 15.3 in. | 11.9 in. | 25.2 in. | 14.300 lbs | 2.654 ft <sup>3</sup> |
| Metric  | 57.7 cm  | 23.4 cm | 33.0 cm  | 38.7 cm  | 30.3 cm  | 64.0 cm  | 6.486 kgs  | 0.075 m³              |