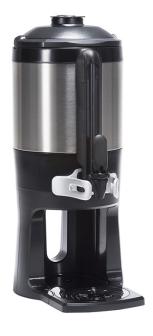

## 1.5Gal(5.7L) TF Srvr w/Base, MSG GEN3

Height: 22.7" Width: 9.2" (57.7cm)

(23.4cm)

Depth: 13.0" (33.0cm)

- · Vacuum insulated to keep coffee hot for hours
- Ideal for use with Twin or Single Infusion Series Brewers
- · Brew-through design with flip lid cover
- Soft-grip bail handle for easy transportation
- Self-locking stand allows for multiple brewing and serving options
- · Large cup clearance allows for dispensing into cups, decanters and thermal carafes
- Integrated sight gauge assembly allows for easy cleaning
- · Sturdy aluminum faucet guard keeps faucet area clean and protected
- Drip tray is easily removed for cleaning or to provide extra clearance for dispensing into pitchers

**Additional Features** 

Fast flow faucet

Agency:

## **Specifications**

Product #: 44050.0200 Lid Color: Black

Handle: Bail Handle Liner: Stainless Steel **Dispense:** Lever Action