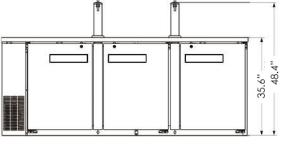

| COMPRESSOR HP            | 1/4+                                                  |
|--------------------------|-------------------------------------------------------|
| ELECTRICAL               | 110V / 60Hz / 1Ph                                     |
| AMPS                     | 4.7                                                   |
| OVERALL DIMENSIONS (DWH) | 27.7" x 90.4" x 48.4" / 2295 x 705 x 905 mm           |
| INTERIOR DIMENSIONS      | 77.5" x 21.8" x 29" / 1970 x 555 x 735 mm             |
| PACKAGING DIMENSIONS     | 91 6/8" x 30 4/8" x 41 6/8" /<br>2330 x 775 x 1060 mm |
| WEIGHT                   | 170 kg. / 374 lbs.                                    |
| PACKAGING WEIGHT         | 195 kg. / 429 lbs.                                    |