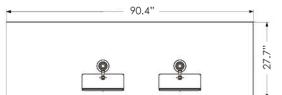

| COMPRESSOR HP            | 1/4+                                                  |
|--------------------------|-------------------------------------------------------|
| ELECTRICAL               | 110V / 60Hz / 1Ph                                     |
| AMPS                     | 4.7                                                   |
| OVERALL DIMENSIONS (DWH) | 27.7" x 90.4" x 48.4" / 2295 x 705 x 905 mm           |
| INTERIOR DIMENSIONS      | 77.5" x 21.8" x 29" / 1970 x 555 x 735 mm             |
| PACKAGING DIMENSIONS     | 91 6/8" x 30 4/8" x 41 6/8" /<br>2330 x 775 x 1060 mm |
| WEIGHT                   | 170 kg. / 374 lbs.                                    |
| PACKAGING WEIGHT         | 195 kg. / 429 lbs.                                    |