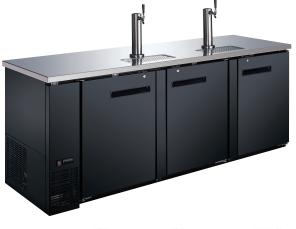

## BEER DISPENSERS WITH TRIPLE DOOR AND 2 SPOUTS

## Features:

- · Durable stainless steel top, interior walls, floor and ceiling
- Exterior construction is attractive corrosion resistant vinyl on steel in black finish
- Refrigeration system keeps the drinks at safe temperatures between 33°F and 41°F (0.5°C to 5°C)
- Shelves: Adjustable heavy-duty PVC coated shelves
- Self-Closing doors with locks
- LED interior lighting
- Removable installation board makes it easy to access condenser coil for cleaning and service
- Refrigerant: HYDRO-CARBON R290

Stainless steel top tray cover

Optional order (Item 44224): Double tap tower

Shelf

Mechanical temperature controller

| TECHNICAL SPECIFICATION |                         |
|-------------------------|-------------------------|
| ITEM NUMBER             | 50069                   |
| MODEL                   | BD-CN-0032-HC           |
| POWER                   | 196 kW                  |
| PRODUCT CAPACITY        | Five 1/2 barrels        |
| NUMBER OF DOORS         | 3                       |
| TEMPERATURE RANGE       | 0.5 - 5 °C / 33 - 41 °F |
| CAPACITY                | 32 cu. ft.              |
| NUMBER OF SHELVES       | 6                       |