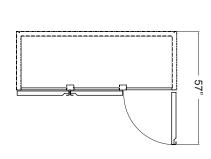

## 72 CU.FT. REACH IN FREEZER WITH 3 DOORS

Item: 50027 | Model: FR-CN-2057-HC

### 72 CU.FT. REACH IN FREEZER WITH 3 DOORS

| COOLING SYSTEM            |
|---------------------------|
| NUMBER OF DOORS           |
| NUMBER OF SHELVES         |
| SHELF CAPACITY            |
| EXTERIOR DIMENSIONS (WDH) |
| INTERIOR DIMENSIONS (WDH) |
| PACKAGING DIMENSIONS      |
| NET VOLUME                |
| WEIGHT                    |
| PACKAGING WEIGHT          |

|    | Ventilated                                |
|----|-------------------------------------------|
|    | 3                                         |
|    | 9                                         |
|    | 28kg                                      |
| H) | 81" x 32" x 82.5"/ 2054 x 818 x 2095 mm   |
| l) | 76" x 27" x 60"/ 1938 x 688 x 1530 mm     |
|    | 83.5" x 35" x 83.5"/ 2120 x 890 x 2120 mm |
|    | 72 cu.ft./ 2040 L                         |
|    | 673 lbs./ 306 kg                          |
|    | 763 lbs./ 347 kg                          |