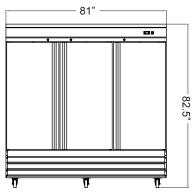

#### **PRODUCT SPECIFICATIONS**

| 50027                        |
|------------------------------|
| FR-CN-2057-HC                |
| Freezer                      |
| -22°C to -18°C / -8°F to 0°F |
| 90°F                         |
| 1 1/4                        |
| 110V/60Hz/1Ph                |
| 12                           |
| R290                         |
| cyclopentane                 |
|                              |

| COOLING SYSTEM            |
|---------------------------|
| NUMBER OF DOORS           |
| NUMBER OF SHELVES         |
| SHELF CAPACITY            |
| EXTERIOR DIMENSIONS (WDH) |
| INTERIOR DIMENSIONS (WDH) |
| PACKAGING DIMENSIONS      |
| NET VOLUME                |
| WEIGHT                    |
| PACKAGING WEIGHT          |

|    | Ventilated                                |
|----|-------------------------------------------|
|    | 3                                         |
|    | 9                                         |
|    | 28kg                                      |
| H) | 81" x 32" x 82.5"/ 2054 x 818 x 2095 mm   |
| l) | 76" x 27" x 60"/ 1938 x 688 x 1530 mm     |
|    | 83.5" x 35" x 83.5"/ 2120 x 890 x 2120 mm |
|    | 72 cu.ft./ 2040 L                         |
|    | 673 lbs./ 306 kg                          |
|    | 763 lbs./ 347 kg                          |