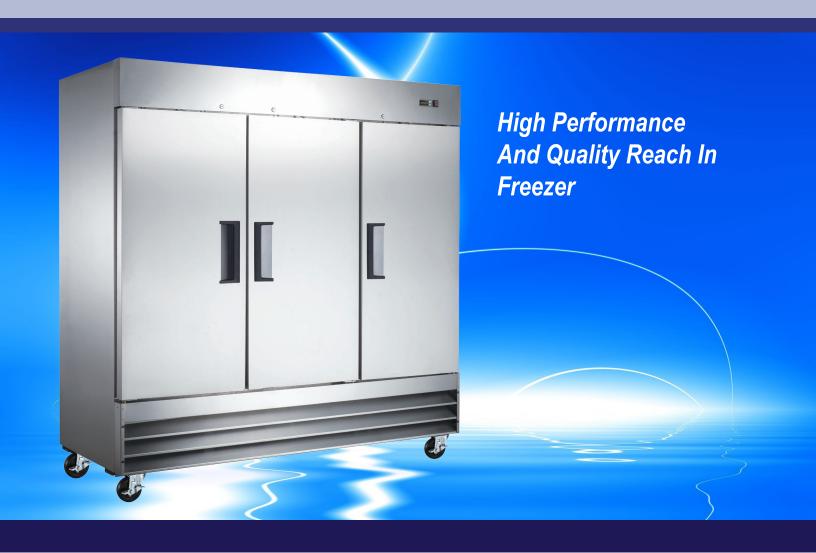

## 72 CU.FT. REACH IN FREEZER WITH 3 DOORS

Item: 50027 | Model: FR-CN-2057-HC

### 72 CU.FT. REACH IN FREEZER WITH 3 DOORS

### **Detail Shots**

The commercial refrigerators and freezers are designed to provide high performance and efficiency. Easily control temperature with the digital temperature control and LCD display.

#### Features:

- · Stainless Steel exterior and interior
- Adjustable heavy-duty PVC coated shelves
- · Digital control system
- Automatic defrost

- Interior lighting
- Self-closing doors
- Heavy-duty casters with brakes