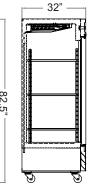

#### **PRODUCT SPECIFICATIONS**

| 50027                        |
|------------------------------|
| FR-CN-2057-HC                |
| Freezer                      |
| -22°C to -18°C / -8°F to 0°F |
| 90°F                         |
| 1 1/4                        |
| 110V/60Hz/1Ph                |
| 12                           |
| R290                         |
| cyclopentane                 |
|                              |

| COOLING SYSTEM            |
|---------------------------|
| NUMBER OF DOORS           |
| NUMBER OF SHELVES         |
| SHELF CAPACITY            |
| EXTERIOR DIMENSIONS (WDH) |
| INTERIOR DIMENSIONS (WDH) |
| PACKAGING DIMENSIONS      |
| NET VOLUME                |
| WEIGHT                    |
| PACKAGING WEIGHT          |

|    | Ventilated                                |
|----|-------------------------------------------|
|    | 3                                         |
|    | 9                                         |
|    | 28kg                                      |
| H) | 81" x 32" x 82.5"/ 2054 x 818 x 2095 mm   |
| l) | 76" x 27" x 60"/ 1938 x 688 x 1530 mm     |
|    | 83.5" x 35" x 83.5"/ 2120 x 890 x 2120 mm |
|    | 72 cu.ft./ 2040 L                         |
|    | 673 lbs./ 306 kg                          |
|    | 763 lbs./ 347 kg                          |