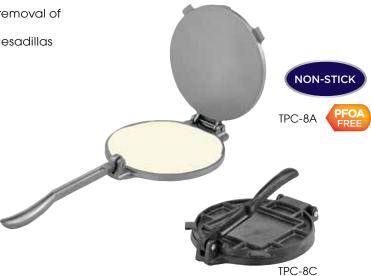

#### TORTILLA PRESSES

Traditional press with excellent leverage
Integrated handle allows for easy open and removal of corn and flour tortillas

Great for making burritos, enchiladas and quesadillas

| ITEM   | DESCRIPTION                   | WEIGHT  | UOM  | CASE |
|--------|-------------------------------|---------|------|------|
| TPC-8A | 8"Dia, Aluminum,<br>Non-Stick | 1.52Lbs | Each | 6/12 |
| TPC-8C | 8"Dia, Cast Iron              | 7.94Lbs | Each | 1/4  |

TORTILLA PRESSES