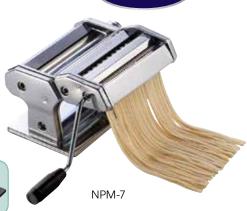

### PASTA MAKER

This pasta maker rolls out fresh sheets for building lasagnas and raviolis, strands of fettuccine and ribbons of pappardelle, all at the desired thickness from 2mm to 6mm.

- Heavyweight chrome-plated stainless steel
- Clamps onto table or countertop for secure operation

| ITEM  | DESCRIPTION      | UOM | CASE |
|-------|------------------|-----|------|
| NPM-7 | Roller Length 7" | Set | 1/6  |

# PASTA MAKER

**HEAVY-**

WEIGHT