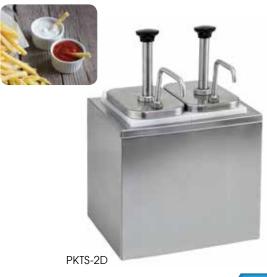

#### **CONDIMENT DISPENSER**

Ideal for busy bars, food stands, convenience stores or fast-food service. Removable plastic fountain jars allow for easy cleaning and refilling.

- ◆ Durable 18/8 stainless steel
- Heavy-duty pump ideal for high-volume restaurant environment
- ◆ Two (2) 3-1/2 Qt plastic fountain jars included (7 Qt total)
- Each pump dispenses between 1 oz and 1-1/4 oz portions, depending on thickness of condiments
- Overall dimensions: 11"L x 8-3/4"W x 16"H (with pump)

| <b>2</b> | ITEM      | DESCRIPTION                                  | UOM  | CASE |
|----------|-----------|----------------------------------------------|------|------|
|          | PKTS-2D   | Condiment Dispenser<br>with 2 Standard Pumps | Set  | 1/2  |
|          | PKTS-PT01 | Individual Pump with Lid                     | Each | 1    |
|          | PKTS-PT02 | Replacement Plastic<br>Fountain Jar          | Each | 1    |
|          | PKTS-PT03 | Stainless Steel Casing                       | Each | 1    |

## CONDIMENT DISPENSER