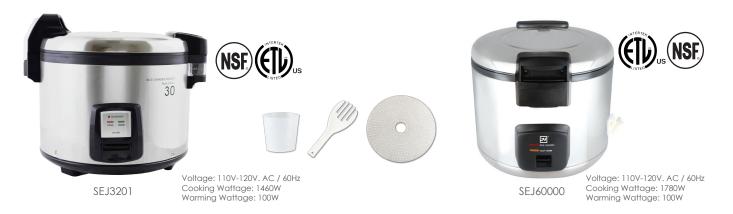

## **ELECTRIC RICE COOKER**

Stainless steel exterior with digital pad. Available in 30 cups/60 serving bowls capacity and 33 cups/66 serving bowls capacity. Comes with rice spoon, measuring cup and stick-free silicone pad.

| ITEM     | DESCRIPTION | U/M  | WEIGHT<br>GROSS Ibs | INNER<br>PACK | MASTER<br>PACK | CU.FT. |  |
|----------|-------------|------|---------------------|---------------|----------------|--------|--|
| SEJ3201  | 30 cups     | EACH | 22.49               | 1             | 1              | 2.46   |  |
| SEJ60000 | 33 cups     | EACH | 24.47               | 1             | 1              | 2.89   |  |

Voltage: 110V-120V. AC / 60Hz

Wattage: 100W