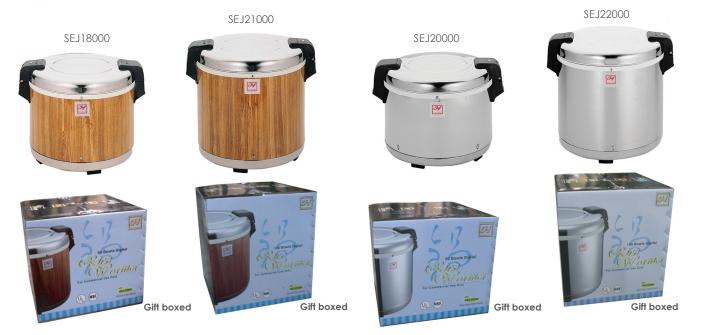

## **ELECTRIC RICE WARMERS**

Mirror finished stainless steel lid and base hinged on wood grain accented body. Keeps rice warm after it is cooked for an additional 12 hours. Serves 30-50 cups. Available in wood grain & mirror polished stainless steel finish.

| ITEM     | DESCRIPTION              | U/M  | WEIGHT<br>GROSS Ibs | INNER<br>PACK | MASTER<br>PACK | CU.FT. |
|----------|--------------------------|------|---------------------|---------------|----------------|--------|
| SEJ18000 | Wood Grain, 30 cups      | EACH | 18.00               | 1             | 1              | 2.48   |
| SEJ20000 | Stainless Steel, 30 cups | EACH | 18.00               | 1             | 1              | 2.48   |
| SEJ21000 | Wood Grain, 50 cups      | EACH | 20.00               | 1             | 1              | 3.00   |
| SEJ22000 | Stainless Steel, 50 cups | EACH | 20.00               | 1             | 1              | 3.00   |