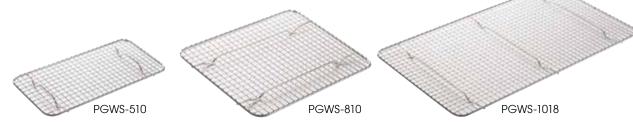

## STAINLESS STEEL STEAM PAN GRATES

- ♦ Feet elevate food to keep from sticking to steam pan
- ◆ Can also be used as a cooling or icing rack
- Rust resistant

| ITEM      | DESCRIPTION    | STEAM PAN SIZE | UOM  | CASE  |
|-----------|----------------|----------------|------|-------|
| PGWS-1018 | For Full-Size  | 10" x 18"      | Each | 12/48 |
| PGWS-810  | For Half-Size  | 8" x 10"       | Each | 12/48 |
| PGWS-510  | For Third-Size | 5" x 10-1/2"   | Fach | 12/48 |