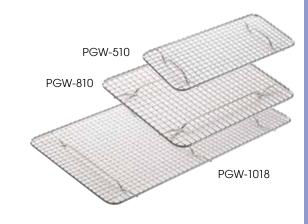

## **CHROME-PLATED STEAM PAN GRATES**

| ITEM     | DESCRIPTION    | STEAM PAN SIZE | UOM  | CASE  |
|----------|----------------|----------------|------|-------|
| PGW-1018 | For Full-Size  | 10" x 18"      | Each | 12/48 |
| PGW-810  | For Half-Size  | 8" x 10"       | Each | 12/48 |
| PGW-510  | For Third-Size | 5" x 10-1/2"   | Each | 12/48 |