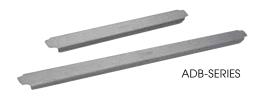

# **ADAPTOR BARS**

## Stainless steel

| ITEM   | DESCRIPTION | UOM  | CASE   |
|--------|-------------|------|--------|
| ADB-12 | 12"L x 1"W  | Each | 12/144 |
| ADB-20 | 20"L x 1"W  | Each | 12/120 |