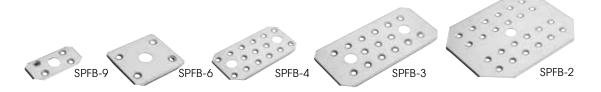

# **FALSE BOTTOMS**

- ♦ 18/8 stainless steel
- Rust resistant
- ◆ Fits standard steam pan sizes

| ITEM   | DESCRIPTION  | UOM  | CASE  |
|--------|--------------|------|-------|
| SPFB-1 | Full-Size    | Each | 10/20 |
| SPFB-2 | Half-Size    | Each | 10/40 |
| SPFB-3 | Third-Size   | Each | 12/48 |
| SPFB-4 | Quarter-Size | Each | 12/48 |
| SPFB-6 | Sixth-Size   | Each | 12/72 |
| SPFB-9 | Ninth-Size   | Each | 12/72 |