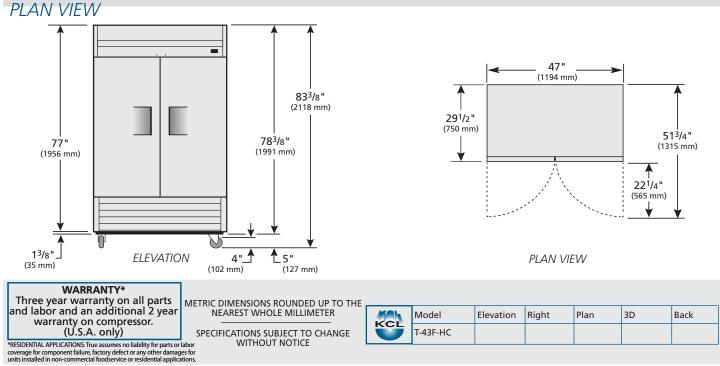

| 2001 East Terra L<br>Fax (636)272-2408 | Fax# (001)636-272-7546                                 | Project Name: _<br>Location:<br>Item #:<br>Model #: |                                                                                                                                                                                                                                                                                                                    | Qty:                                                                                                                                                                                                                                                                                                                                                                                                                                                                                                                                                                                                                                                                  |                                                                                                                                                                                                                                                                                                                                                                                                                                                                                                                                                                                               | AIA #                                                                                                                                                                                                                                                                                                                                                                                                                                                                                                                                                                                                                                                                                                                                                                                                                                                                                                                                                                                                                                                                                                                                                                                                                                                                                                                                                                                                                                                                                                                                                                                                                                                                                                                                                                                                                                                                                                                                                                                                                                                                                                                                                                                                                                                                                                                                                                                                                                                                                                                                |
|----------------------------------------|--------------------------------------------------------|-----------------------------------------------------|--------------------------------------------------------------------------------------------------------------------------------------------------------------------------------------------------------------------------------------------------------------------------------------------------------------------|-----------------------------------------------------------------------------------------------------------------------------------------------------------------------------------------------------------------------------------------------------------------------------------------------------------------------------------------------------------------------------------------------------------------------------------------------------------------------------------------------------------------------------------------------------------------------------------------------------------------------------------------------------------------------|-----------------------------------------------------------------------------------------------------------------------------------------------------------------------------------------------------------------------------------------------------------------------------------------------------------------------------------------------------------------------------------------------------------------------------------------------------------------------------------------------------------------------------------------------------------------------------------------------|--------------------------------------------------------------------------------------------------------------------------------------------------------------------------------------------------------------------------------------------------------------------------------------------------------------------------------------------------------------------------------------------------------------------------------------------------------------------------------------------------------------------------------------------------------------------------------------------------------------------------------------------------------------------------------------------------------------------------------------------------------------------------------------------------------------------------------------------------------------------------------------------------------------------------------------------------------------------------------------------------------------------------------------------------------------------------------------------------------------------------------------------------------------------------------------------------------------------------------------------------------------------------------------------------------------------------------------------------------------------------------------------------------------------------------------------------------------------------------------------------------------------------------------------------------------------------------------------------------------------------------------------------------------------------------------------------------------------------------------------------------------------------------------------------------------------------------------------------------------------------------------------------------------------------------------------------------------------------------------------------------------------------------------------------------------------------------------------------------------------------------------------------------------------------------------------------------------------------------------------------------------------------------------------------------------------------------------------------------------------------------------------------------------------------------------------------------------------------------------------------------------------------------------|
| T-43F-HC                               | d Swing Door Freeze                                    | r with Hydrocarb                                    | <ul> <li>True with long</li> <li>Dess mat user low safe</li> <li>Serve</li> <li>Fact cap glol</li> <li>Higg refrince</li> <li>Stail fine tens scra</li> <li>Adju shel</li> <li>Posi gua clos</li> <li>Autt tem con pos</li> <li>Bottom</li> <li>"No</li> <li>Stor</li> <li>Con gree</li> <li>Easi clear</li> </ul> | T-43<br>e's solid door<br>h enduring q<br>g term invest<br>igned using t<br>terials and co<br>r with colder<br>er utility cost<br>ety and the be<br>vice marketpl<br>tory enginees<br>illary tube sy<br>ironmentally<br>poon refrigeral<br>beltion poten<br>bal warming<br>h capacity, fa<br>igeration syst<br>3.3°C) temper<br>ten foods and<br>nless steel so<br>sist stainless a<br>sile strength<br>itches.<br>ustable, heav<br>lyes.<br>itive seal self-<br>ranteed dooi<br>sure system.<br>oparature-ter<br>sumption an<br>sible defrost<br><b>n mounted</b><br>o stoop" lower<br>rage on top c<br>npressor perfase<br>as free area<br>ily accessible<br>aning. | BF-HC<br>reach-in's are<br>uality that pro-<br>ment.<br>the highest qm<br>mponents to<br>product temps<br>s, exceptiona<br>est value in to<br>ace.<br>red, self-conta<br>stem using<br>friendly R290<br>nt that has ze<br>tial (ODP), & t<br>potential (GW<br>ctory balance<br>tem that mair<br>atures. Ideal f<br>i ce cream.<br>did doors and<br>vailable with<br>for fewer den<br>y duty PVC co<br>closing doors<br>r hinges and t<br>st system tim<br>minated. Save<br>d provides sh<br>cycle.<br>units featur<br>shelf.<br>for cabinet.<br>forms in coole<br>of kitchen.<br>condenser co | e:<br>est, most<br>bill for<br>est, most<br>bill for<br>est, most<br>bill for<br>est, most<br>bill for<br>est, most<br>bill for<br>est, most<br>bill for<br>envire (s)<br>est, most<br>bill for<br>est, most<br>bil |
|                                        | Chart dimensions rou<br>Cabinet Dimensions<br>(inches) | nded up to the nearest 1⁄8"                         | (millimete                                                                                                                                                                                                                                                                                                         | rs rounded u                                                                                                                                                                                                                                                                                                                                                                                                                                                                                                                                                                                                                                                          | to change w<br>up to next wl<br>Cord                                                                                                                                                                                                                                                                                                                                                                                                                                                                                                                                                          | Crated                                                                                                                                                                                                                                                                                                                                                                                                                                                                                                                                                                                                                                                                                                                                                                                                                                                                                                                                                                                                                                                                                                                                                                                                                                                                                                                                                                                                                                                                                                                                                                                                                                                                                                                                                                                                                                                                                                                                                                                                                                                                                                                                                                                                                                                                                                                                                                                                                                                                                                                               |

|          |       |         | (mm) |       |      |    |              | NEMA | Length<br>(total ft.) | Weight<br>(lbs.) |      |
|----------|-------|---------|------|-------|------|----|--------------|------|-----------------------|------------------|------|
| Model    | Doors | Shelves | W    | D     | H*   | HP | Voltage      | Amps | Config.               | (                | (kg) |
| T-43F-HC | 2     | 6       | 47   | 291⁄2 | 78¾  | 1  | 115/60/1     | 9.6  | 5-15P                 | 9                | 410  |
|          |       |         | 1194 | 750   | 1991 | 1  | 230-240/50/1 | 5.5  |                       | 2.74             | 186  |

\* Height does not include 5" (127 mm) for castors or 6" (153 mm) for optional legs.

▲ Plug type varies by country.

|                   | APPROVALS: | AVAILABLE AT: |
|-------------------|------------|---------------|
|                   |            |               |
| Printed in U.S.A. |            |               |