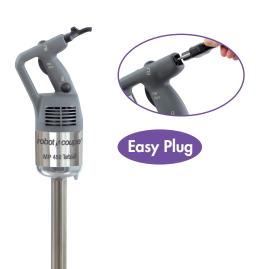

## B TECHNICAL DESCRIPTION

MP 550 Turbo Power Mixer. 120V/60/1. Power: 1.2 HP/840 W. Speed: 12000 rpm. 100% stainless-steel blades, bell and shaft (total length: 21"). "Easy Plug" system featuring detachable power cord

#### **MOTOR UNIT**

- Power 1.2 HP/ 840 W
- Stainless-steel motor unit with air vents in the top section to ensure watertightness
- Ridge on motor housing serves as a rest and pivot on the pan rim for greater user comfort
- Speed 12000 rpm
- New patented "Easy Plug" system making it easier to replace the power cord during after-sales servicing
- Cord winding system for tidy storage and optimum lifespan