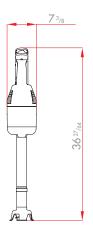

unted power Mixer holder
- Tool for attaching and detaching the blades

#### **STANDARDS**

ETL electrical and sanitation Listed/cETL (Canada)



Update: November 2014

Specification sheet

www.robotcoupeusa.com

Robot Coupe USA, Inc. 264 South Perkins - Ridgeland, MS 391*57* PH: 601-898-8411 - Toll free: 800-824-1646 - Fax: 601-898-9134 info@robotcoupeusa.com



# MP 550 Turbo

#### F

## **OPTIONAL ATTACHMENTS**

- 3 adjustable stainless-steel pan supports:
  - Ref. 27363 for pans with a diameter of 13" to 26"
  - Ref. 27364 for pans with a diameter of 20" to 39"
  - Ref. 27365 for pans with a diameter of 33" to 51"
- 1 universal pan support:
  - Ref. 27354 screws on to pan rim (fits any size pan diameter)





G

## **DRAWINGS & DIMENSIONS**

120V/60/1 – power cord and plug supplied