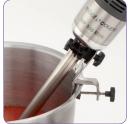

### SHAFT AND BELL

- 100% stainless-steel blades, bell and shaft (total length: 21").
- Foot with detachable bell and blades (patented system exclusive to Robot Coupe)
- Watertight bell design for optimum lifespan