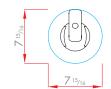

ted power Mixer holder
- Tool for attaching and detaching the blades

#### **STANDARDS**

ETL electrical and sanitation Listed/cETL (Canada)



Update: November 2014

Specification sheet

www.robotcoupeusa.com

Robot Coupe USA, Inc. 264 South Perkins - Ridgeland, MS 391*57* PH: 601-898-8411 - Toll free: 800-824-1646 - Fax: 601-898-9134 info@robotcoupeusa.com



# MP 550 Turbo

#### F

## **OPTIONAL ATTACHMENTS**

- 3 adjustable stainless-steel pan supports:
  - Ref. 27363 for pans with a diameter of 13" to 26"
  - Ref. 27364 for pans with a diameter of 20" to 39"
  - Ref. 27365 for pans with a diameter of 33" to 51"
- 1 universal pan support:
  - Ref. 27354 screws on to pan rim (fits any size pan diameter)





G

## **DRAWINGS & DIMENSIONS**

120V/60/1 – power cord and plug supplied