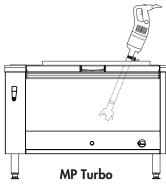

DESCRIPTION

MP 550 Turbo Power Mixer. 120V/60/1. Power: 1.2 HP/840 W. Speed: 12000 rpm. 100% stainless-steel blades, bell and shaft (total length: 21"). "Easy Plug" system featuring detachable power cord

| C TECHNICAL CHARACTERISTICS |                                     |
|-----------------------------|-------------------------------------|
| Effective output            | 1.2 HP/ 840 W                       |
| Electrical data             | 120V/60/1<br>7 amps – plug supplied |
| Speed                       | 12000 rpm                           |
| Recyclability               | 95%                                 |
| Net weight                  | 16 lb                               |
| Reference                   | MP550 Turbo                         |



Pan capacity

up to 200 qt





#### CHARACTERISTICS AND BENEFITS

#### **MOTOR UNIT**

- Power 1.2 HP/ 840 W
- Stainless-steel motor unit with air vents in the top section to ensure watertightness
- Ridge on motor housing serves as a rest and pivot on the pan rim for greater user comfort
- Speed 12000 rpm
- New patented "Easy Plug" system making it easier to replace the power cord during after-sales servicing
- Cord winding system for tidy storage and optimum lifespan

### SHAFT AND BELL

- 100% stainless-steel blades, bell and shaft (total length: 21").
- Foot with detachable bell and blades (patented system exclusive to Robot Coupe)
- Watertight bell design for optimum lifespan

### STANDARD ATTACHMENTS

- Wall-mounted power Mixer holder
- Tool for attaching and detaching the blades

#### **STANDARDS**

ETL electric