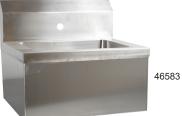

## STAINLESS STEEL HAND SINKS WITH KNEE VALVES

| ITEM  | DESCRIPTION                                                        | BOWL DIMENSIONS<br>(LWH) | NET<br>WEIGHT | GROSS<br>WEIGHT | DIMENSIONS (DWH)  | GROSS DIMENSIONS |
|-------|--------------------------------------------------------------------|--------------------------|---------------|-----------------|-------------------|------------------|
| 46319 | Hand Sink with Knee Valve<br>Assembly                              | 14" x 10" x 5"           | 19 lbs.       | 23 lbs.         | 14" x 18" x 15.2" | 19" x 15"x 15.7" |
| 46512 | Hand Sink with Knee Valve<br>Assembly and Side Splashes            | 14" x 10" x 5"           | 20 lbs.       | 23 lbs.         | 14" x 18" x 15.2" | 16" x 18"x 18"   |
| 46583 | Stainless Steel Hand Sink only for Fabricated knee value Hand Sink |                          |               |                 |                   |                  |
| 21123 | Knee Valve Assembly                                                |                          |               |                 |                   |                  |
| 23332 | Knee Valve Assembly and Gooseneck Faucet                           |                          |               |                 |                   |                  |
| 14337 | Drain Plug for Stainless Steel Hand Sinks                          |                          |               |                 |                   |                  |
| 28680 | Cartridge Valve for items 46319 and 46512 Hand Sinks               |                          |               |                 |                   |                  |
| 27174 | Faucet for item 46319 and 46512 Hand Sink                          |                          |               |                 |                   |                  |