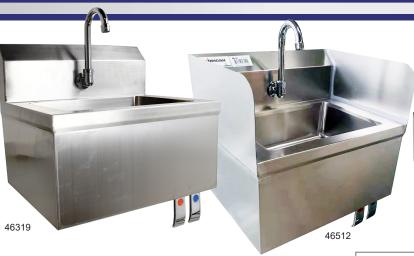

## STAINLESS STEEL HAND SINKS WITH KNEE VALVES

Hand sink with faucet. Made of high quality 18 gauge 304 stainless steel. Also available with side splashes.

## STAINLESS STEEL HAND SINKS WITH KNEE VALVES

| ITEM  | DESCRIPTION                                                        | BOWL DIMENSIONS<br>(LWH) | NET<br>WEIGHT | GROSS<br>WEIGHT | DIMENSIONS (DWH)  | GROSS DIMENSIONS |
|-------|--------------------------------------------------------------------|--------------------------|---------------|-----------------|-------------------|------------------|
| 46319 | Hand Sink with Knee Valve<br>Assembly                              | 14" x 10" x 5"           | 19 lbs.       | 23 lbs.         | 14" x 18" x 15.2" | 19" x 15"x 15.7" |
| 46512 | Hand Sink with Knee Valve<br>Assembly and Side Splashes            | 14" x 10" x 5"           | 20 lbs.       | 23 lbs.         | 14" x 18" x 15.2" | 16" x 18"x 18"   |
| 46583 | Stainless Steel Hand Sink only for Fabricated knee value Hand Sink |                          |               |                 |                   |                  |
| 21123 | Knee Valve Assembly                                                |                          |               |                 |                   |                  |
| 23332 | Knee Valve Assembly and Gooseneck Faucet                           |                          |               |                 |                   |                  |
| 14337 | Drain Plug for Stainless Steel Hand Sinks                          |                          |               |                 |                   |                  |
| 28680 | Cartridge Valve for items 46319 and 46512 Hand Sinks               |                          |               |                 |                   |                  |
| 27174 | Faucet for item 46319 and 46512 Hand Sink                          |                          |               |                 |                   |                  |

**ITEM 46512** 