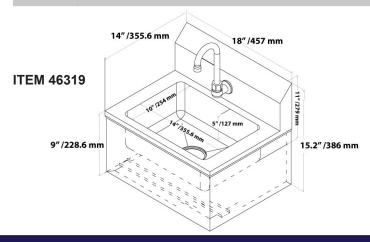

## STAINLESS STEEL HAND SINKS WITH KNEE VALVES

| ITEM  | DESCRIPTION                                                        | BOWL DIMENSIONS<br>(LWH) | NET<br>WEIGHT | GROSS<br>WEIGHT | DIMENSIONS (DWH)  | GROSS DIMENSIONS |
|-------|--------------------------------------------------------------------|--------------------------|---------------|-----------------|-------------------|------------------|
| 46319 | Hand Sink with Knee Valve<br>Assembly                              | 14" x 10" x 5"           | 19 lbs.       | 23 lbs.         | 14" x 18" x 15.2" | 19" x 15"x 15.7" |
| 46512 | Hand Sink with Knee Valve<br>Assembly and Side Splashes            | 14" x 10" x 5"           | 20 lbs.       | 23 lbs.         | 14" x 18" x 15.2" | 16" x 18"x 18"   |
| 46583 | Stainless Steel Hand Sink only for Fabricated knee value Hand Sink |                          |               |                 |                   |                  |
| 21123 | Knee Valve Assembly                                                |                          |               |                 |                   |                  |
| 23332 | Knee Valve Assembly and Gooseneck Faucet                           |                          |               |                 |                   |                  |
| 14337 | Drain Plug for Stainless Steel Hand Sinks                          |                          |               |                 |                   |                  |
| 28680 | Cartridge Valve for items 46319 and 46512 Hand Sinks               |                          |               |                 |                   |                  |
| 27174 | Faucet for item 46319 and 46512 Hand Sink                          |                          |               |                 |                   |                  |