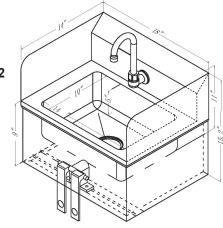

## STAINLESS STEEL HAND SINKS WITH KNEE VALVES

Hand sink with faucet. Made of high quality 18 gauge 304 stainless steel. Also available with side splashes.

## STAINLESS STEEL HAND SINKS WITH KNEE VALVES

| ITEM  | DESCRIPTION                                                        | BOWL DIMENSIONS<br>(LWH) | NET<br>WEIGHT | GROSS<br>WEIGHT | DIMENSIONS (DWH)  | GROSS DIMENSIONS |
|-------|--------------------------------------------------------------------|--------------------------|---------------|-----------------|-------------------|------------------|
| 46319 | Hand Sink with Knee Valve<br>Assembly                              | 14" x 10" x 5"           | 19 lbs.       | 23 lbs.         | 14" x 18" x 15.2" | 19" x 15"x 15.7" |
| 46512 | Hand Sink with Knee Valve<br>Assembly and Side Splashes            | 14" x 10" x 5"           | 20 lbs.       | 23 lbs.         | 14" x 18" x 15.2" | 16" x 18"x 18"   |
| 46583 | Stainless Steel Hand Sink only for Fabricated knee value Hand Sink |                          |               |                 |                   |                  |
| 21123 | Knee Valve Assembly                                                |                          |               |                 |                   |                  |
| 23332 | Knee Valve Assembly and Gooseneck Faucet                           |                          |               |                 |                   |                  |
| 14337 | Drain Plug for Stainless Steel Hand Sinks                          |                          |               |                 |                   |                  |
| 28680 | Cartridge Valve for items 46319 and 46512 Hand Sinks               |                          |               |                 |                   |                  |
| 27174 | Faucet for item 46319 and 46512 Hand Sink                          |                          |               |                 |                   |                  |

**ITEM 46512** 