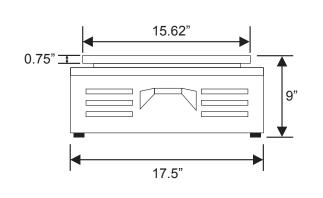

#### TECHNICAL DRAWING AND DIMENSIONS

PACKAGING WEIGHT

DIMENSIONS (DWH)

PACKAGING DIMENSIONS

23571

CE-CN-0397

1.8 kW

120V / 60Hz

60°C - 300°C / 140°F - 570°F

15.62" / 396.7 mm

48.5 lbs. / 21.9 kg.

53 lbs. / 24 kg.

17.5" x 20" x 9" / 444.5 x 508 x 228.6 mm

21.5" x 22" x 13.75" / 546 x 558.8 x 349.25 mm

Telephone: 1-800-465-0234 Fax: (905) 607-0234 Email: sales@omcan.com Website: www.omcan.com