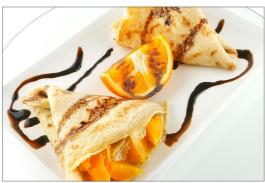

## **COUNTER TOP CREPE GRIDDLE**

ITEM: 23571 MODEL: CE-CN-0397

Omcan's Counter Top Crepe Griddle is an easy and efficient way to make delicious crepes. It features a cast iron plate, stainless steel body, temperature dial and indicator lights. Comes with crepe batter spreader.