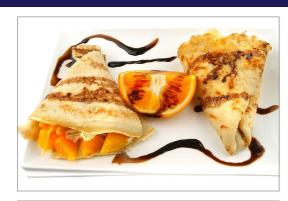

## **COUNTER TOP CREPE GRIDDLE**

ITEM: 23571 MODEL: CE-CN-0397

Omcan's Counter Top Crepe Griddle is an easy and efficient way to make delicious crepes. It features a cast iron plate, stainless steel body, temperature dial and indicator lights. Comes with crepe batter spreader.