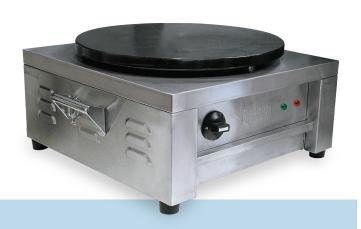

## **COUNTER TOP CREPE GRIDDLE**

ITEM: 23571 MODEL: CE-CN-0397

Omcan's Counter Top Crepe Griddle is an easy and efficient way to make delicious crepes. It features a cast iron plate, stainless steel body, temperature dial and indicator lights. Comes with crepe batter spreader.

#### **FEATURES**

- Stainless Steel Construction
- Has indicator lights and temperature dial
- 15.62" diameter cast iron plate
- Temperature Range: 140-570°F (60-300°C)