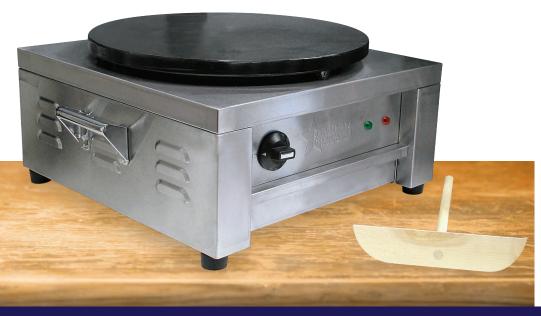

## **COUNTER TOP CREPE GRIDDLE**

ITEM: 23571 MODEL: CE-CN-0397

Omcan's Counter Top Crepe Griddle is an easy and efficient way to make delicious crepes. It features a cast iron plate, stainless steel body, temperature dial and indicator lights. Comes with crepe batter spreader.

#### **FEATURES**

- Stainless Steel Construction
- Has indicator lights and temperature dial
- 15.62" diameter cast iron plate
- Temperature Range: 140-570°F (60-300°C)