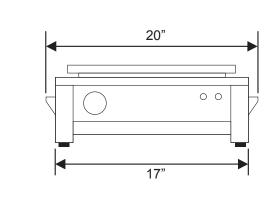

#### TECHNICAL DRAWING AND DIMENSIONS

15.62" / 396.7 mm

48.5 lbs. / 21.9 kg.

53 lbs. / 24 kg.

17.5" x 20" x 9" / 444.5 x 508 x 228.6 mm

21.5" x 22" x 13.75" / 546 x 558.8 x 349.25 mm

Telephone: 1-800-465-0234 Fax: (905) 607-0234 Email: sales@omcan.com Website: www.omcan.com