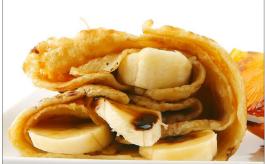

## **COUNTER TOP CREPE GRIDDLE**

ITEM: 23571 MODEL: CE-CN-0397

Omcan's Counter Top Crepe Griddle is an easy and efficient way to make delicious crepes. It features a cast iron plate, stainless steel body, temperature dial and indicator lights. Comes with crepe batter spreader.